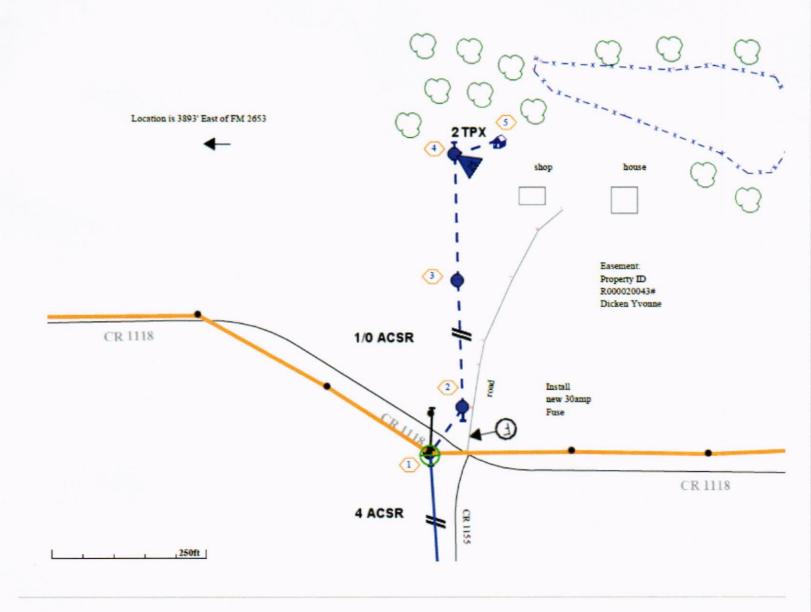

## Greetings:

Farmers Electric Cooperative, Inc. is requesting permission to construct electrical power distribution facilities which will cross County Road 1118 which is located 3893' E OF FM 2653 in Hopkins County, Texas.

Site location map and construction sketches are enclosed. The construction sketch details the proposed work. All road crossings will have a minimum vertical clearance of 22 feet.

If you have any questions, please contact me at any time.