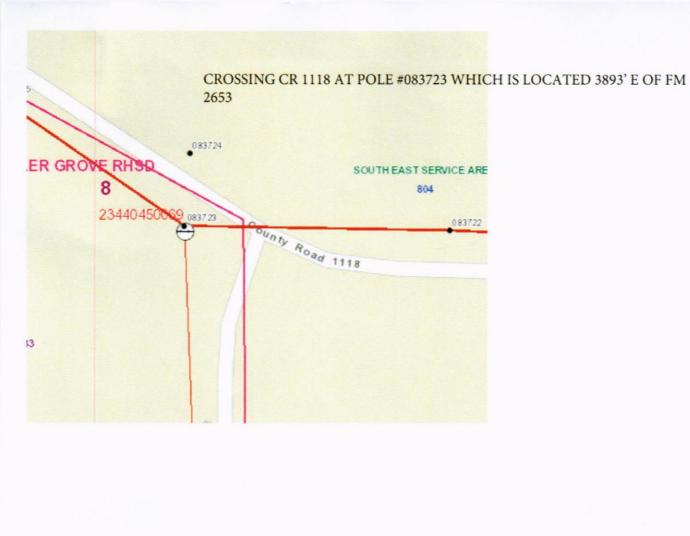

## Greetings:

Farmers Electric Cooperative, Inc. is requesting permission to construct electrical power distribution facilities which will cross County Road 1118 which is located 3893' E OF FM 2653 in Hopkins County, Texas.

Site location map and construction sketches are enclosed. The construction sketch details the proposed work. All road crossings will have a minimum vertical clearance of 22 feet.

If you have any questions, please contact me at any time.